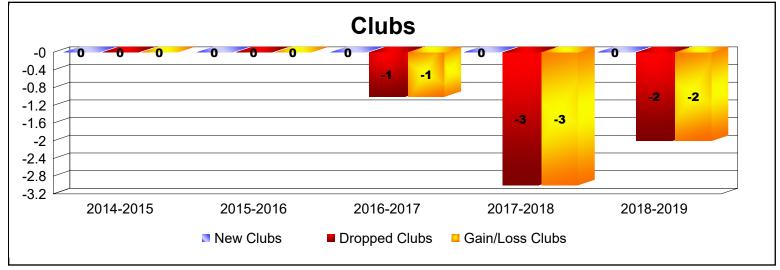

District 5 SE As of June 2019 Cumulative

| Year      | New<br>Clubs | Dropped<br>Clubs | Gain/<br>Loss<br>Clubs | New<br>Members | Charter<br>Members | Reinstate<br>Members | Transfer<br>Members | Total<br>Member<br>Added | Total<br>Members<br>Dropped | Gain/<br>Loss<br>Members |
|-----------|--------------|------------------|------------------------|----------------|--------------------|----------------------|---------------------|--------------------------|-----------------------------|--------------------------|
| 2014-2015 | 0            | 0                | 0                      | 119            | 0                  | 6                    | 4                   | 129                      | -157                        | -28                      |
| 2015-2016 | 0            | 0                | 0                      | 118            | 0                  | 2                    | 2                   | 122                      | -137                        | -15                      |
| 2016-2017 | 0            | -1               | -1                     | 103            | 1                  | 5                    | 6                   | 115                      | -186                        | -71                      |
| 2017-2018 | 0            | -3               | -3                     | 124            | 0                  | 2                    | 10                  | 136                      | -194                        | -58                      |
| 2018-2019 | 0            | -2               | -2                     | 78             | 0                  | 8                    | 2                   | 88                       | -141                        | -53                      |
| Average   | 0            | -1               | -1                     | 108            | 0                  | 5                    | 5                   | 118                      | -163                        | -45                      |