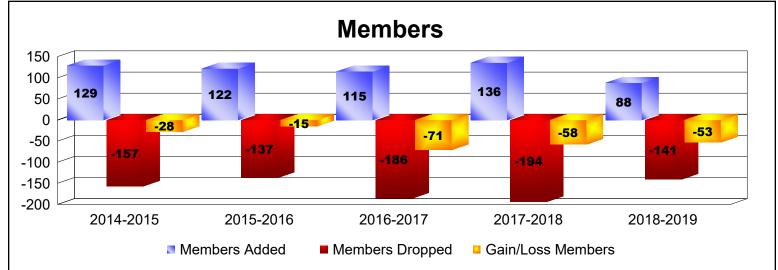

District 5 SE As of June 2019 Cumulative

| Year      | New<br>Clubs | Dropped<br>Clubs | Gain/<br>Loss<br>Clubs | New<br>Members | Charter<br>Members | Reinstate<br>Members | Transfer<br>Members | Total<br>Member<br>Added | Total<br>Members<br>Dropped | Gain/<br>Loss<br>Members |
|-----------|--------------|------------------|------------------------|----------------|--------------------|----------------------|---------------------|--------------------------|-----------------------------|--------------------------|
| 2014-2015 | 0            | 0                | 0                      | 119            | 0                  | 6                    | 4                   | 129                      | -157                        | -28                      |
| 2015-2016 | 0            | 0                | 0                      | 118            | 0                  | 2                    | 2                   | 122                      | -137                        | -15                      |
| 2016-2017 | 0            | -1               | -1                     | 103            | 1                  | 5                    | 6                   | 115                      | -186                        | -71                      |
| 2017-2018 | 0            | -3               | -3                     | 124            | 0                  | 2                    | 10                  | 136                      | -194                        | -58                      |
| 2018-2019 | 0            | -2               | -2                     | 78             | 0                  | 8                    | 2                   | 88                       | -141                        | -53                      |
| Average   | 0            | -1               | -1                     | 108            | 0                  | 5                    | 5                   | 118                      | -163                        | -45                      |